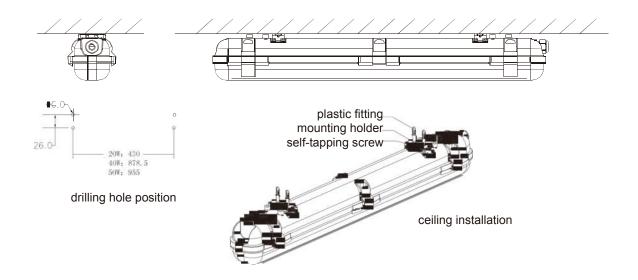

#### Surface installation A2

#### Installation information

- 1. Power off before installation;
- 2. First make sure the installation material can endure the weight of light, securely fix the clamp on the installation surface with bolts, then fix the light to the hook of clamp with bolts;
- 3. Connect the light wire to the wire of power supply, and process the joint with insulationsealing;
- 4.If you choose suspension installation, please first fix the steel wire on the installation surface, then fix the light to the ring of steel wire with bolt, finally adjust the length of steel wire.