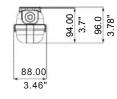

0K |                           | 6190                | 80       | 120°          | 50              |                                   |      |                          |
|       | EAS-IP65-5040 | 4000-4500K |                           | 6280                | 80       | 120°          | 50              |                                   |      |                          |
|       | EAS-IP65-5030 | 2700-3200K |                           | 6040                | 80       | 120°          | 50              |                                   |      |                          |

## **Main Applications**

Tri-proof light of medium power can be used in warehouse, parking lot, shopping mall, farm, food factory, cold storage, metro, underground passage and other places.



# Dimensions (Unit: mm)





#### How to fix

#### Surface installation A1





#### Surface installation A2



### Suspended installation B1





#### Suspended installation B2



## Package information

Net weight:1.80kg Gross weight:2.10kg

Single package dimension:1320\*105\*105mm

Outer carton dimension:1340\*330\*235mm,6pcs/carton (gross weight13.0kg)

#### Installation information

- 1. Power off before installation;
- 2. First make sure the installation material can endure the weight of light, securely fix the clamp on the installation surface with bolts, then fix the light to the hook of clamp with bolts;
- 3. Connect the light wire to the wire of power supply, and process the joint with insulationsealing;
- 4.If you choose suspension installation, please first fix the steel wire on the installation surface