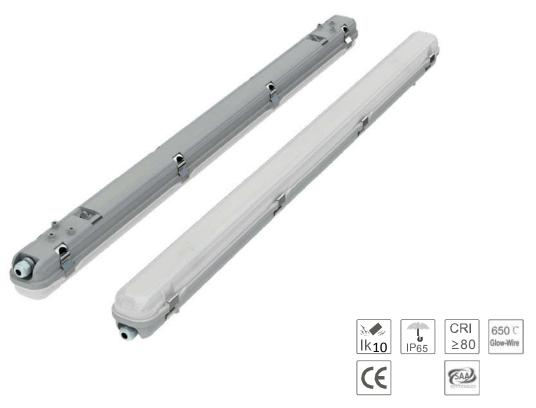

### 40W & 50W IP65 LED Luminaire

### **Description**

Tri-proof light is usually used in environment which require water-proof, dust-proof, corrosion-proof lighting, and is widely used in shopping mall, warehouse and other indoor places. Tri-proof light of medium power can be ceiling mounted or suspending installed. Adopt aluminum alloy and PC as the materials, which ensure that it can work stably in different environment. White appearance.

#### **Features**

- 1. Water-proof design without adhesive, so there is no water leakage caused by adhesive aging, convenient to disassemble;
- 2. Opal and wave cover optional;
- 3. High impact resistance PC cover, IK10;
- 4. High transmittance PC cover transmit soft light, high light efficiency, uniform light; no dark spot;
- 5. High efficient heat dissipation, LEDs and power supply low temperature rise, high stability of continuous working;
- 6.Can switch start frequently, no flicker;
- 7. Compact appearance, novel design style, easy to install and transport.