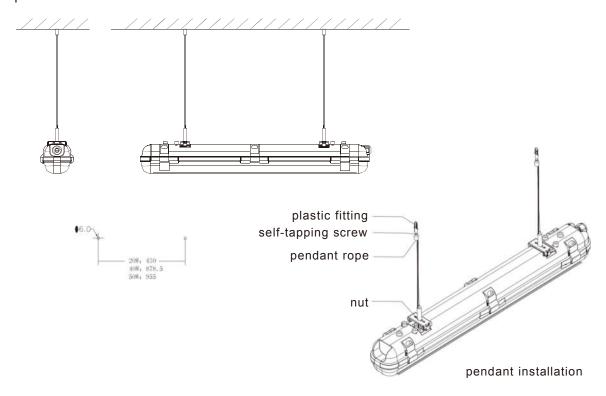

#### Suspended installation B2

#### Installation information

- 1. Power off before installation;
- 2. First make sure the installation material can endure the weight of light, securely fix the clamp on the installation surface with bolts, then fix the light to the hook of clamp with bolts;
- 3. Connect the light wire to the wire of power supply, and process the joint with insulationsealing;
- 4.If you choose suspension installation, please first fix the steel wire on the installation surface, then fix the light to the ring of steel wire with bolt, finally adjust the length of steel wire.