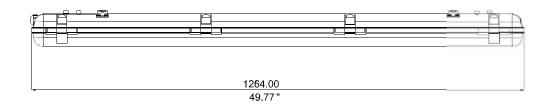

500K |                           | 6190                | 80       | 120°          | 50              |                                   |      |                          |
|       | EAS-IP65-5040 | 4000-4500K |                           | 6280                | 80       | 120°          | 50              |                                   |      |                          |
|       | EAS-IP65-5030 | 2700-3200K |                           | 6040                | 80       | 120°          | 50              |                                   |      |                          |

## **Main Applications**

Tri-proof light of medium power can be used in warehouse, parking lot, shopping mall, farm, food factory, cold storage, metro, underground passage and other places.



# Dimensions (Unit: mm)





#### How to fix

#### Surface installation A1





#### Surface installation A2



### Suspended installation B1





#### Suspended installation B2



## Package information

Net weight:1.80kg Gross weight:2.10kg

Single package dimension:1320\*105\*105mm

Outer carton dimension:1340\*330\*235mm,6pcs/carton (gross weight13.0kg)

#### Installation information

- 1. Power off before installation;
- 2. First make sure the installation material can endure the weight of light, securely fix the clamp on the installation surface with bolts, then fix the light to the hook of clamp with bolts;
- 3. Connect the light wire to the wire of power supply, and process the joint with insulationsealing;
- 4.If you choose suspension installation, please first fix the steel wire on the installation surfa