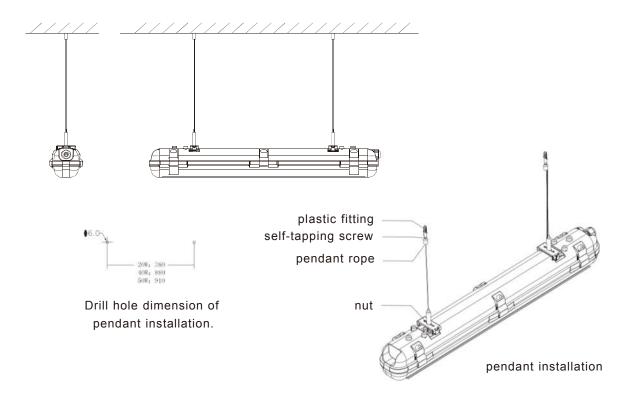

### Suspended installation B1

#### Installation information

- 1. Power off before installation;
- 2. First make sure the installation material can endure the weight of light, securely fix the clamp on the installation surface with bolts, then fix the light to the hook of clamp with bolts;
- 3. Connect the light wire to the wire of power supply, and process the joint with insulationsealing;
- 4.If you choose suspension installation, please first fix the steel wire on the installation surface, then fix the light to the ring of steel wire with bolt, finally adjust the length of steel wire.