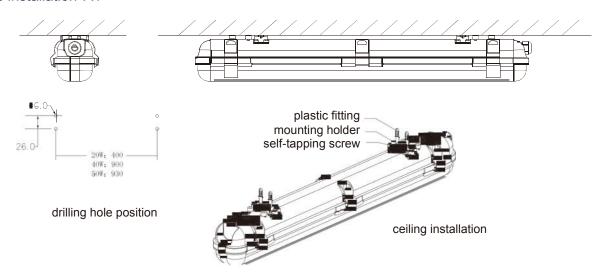

#### Surface installation A1

#### Installation information

- 1. Power off before installation;
- 2. First make sure the installation material can endure the weight of light, securely fix the clamp on the installation surface with bolts, then fix the light to the hook of clamp with bolts;
- 3. Connect the light wire to the wire of power supply, and process the joint with insulationsealing;
- 4.If you choose suspension installation, please first fix the steel wire on the installation surface, then fix the light to the ring of steel wire with bolt, finally adjust the length of steel wire.